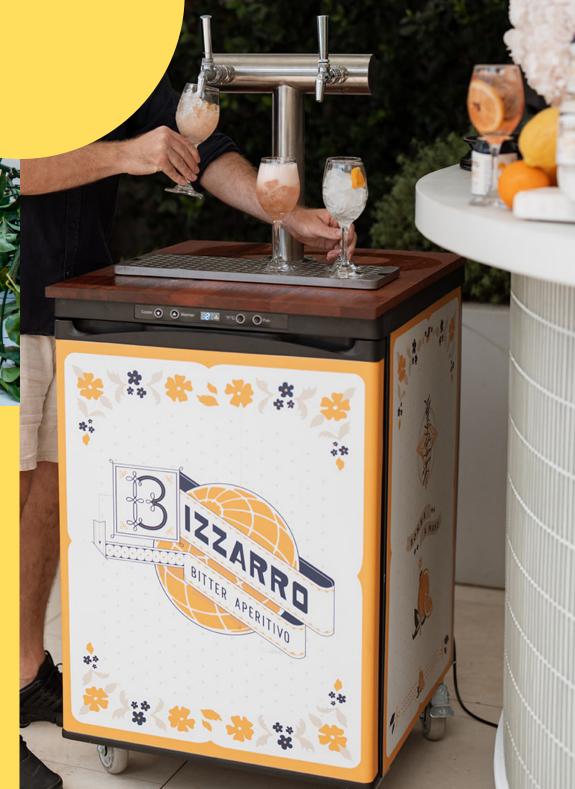

### OPTIONAL EXTRAS

BIZZARRO SPRITZ BAR - \$15PP/HOUR

INCLUDED IN THE HIRE IS THE BIZZARO BAR, ALL-AUSTRALIAN SPRITZ ON TAP.

'CANTINA OK! MARGARITA SELTZER - \$15PP'

**SPIRITS** 

SOMMELIER HIRE

HAVE OUR TEAM OF SOMMELIERS SERVE THE WINES, EACH WILL BE PAIRED AND INTRODUCED WITH FOOD IN PERSON